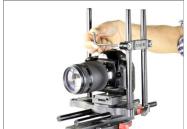

 Now mount the base plate on your fluid head and secure it properly with the help of knob.

 Now loosen the knob and pressing the pin to remove the quick release plate.

 Attach the camera with quick release plate and tighten the bolt to secure properly.
 Now mount the camera onto the Base plate and tighten the knob to secure it.

 Attach the 250mm Threaded Rods on the cage base plate and tighten the knob to secure properly.

 Attach the Accessory mounting bracket and tighten with the Allen key.

 Now insert 70mm Solid rod to attach the accessory mounting adapter and tighten it to secure it.