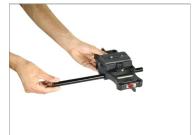

### Camera Cage Setup

 Insert the 300mm female threaded rod into the camera base and tighten with Allen key.

 Attach the quick release adapter base with the quick release plate of your tripod and tighten the bolt to secure properly.

 Now mount the base plate on your fluid head and secure it properly with the help of knob.

 Now loosen the knob and pressing the pin to remove the quick release plate.

 Attach the camera with quick release plate and tighten the bolt to secure properly.
 Now mount the camera onto the Base plate and tighten the knob to secure it.