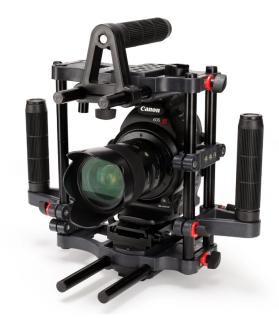

# YOUR FILMCITY POWER DSLR CAMERA CAGE ALL DRESSED UP AND READY TO GO!

(SHOWN WITH OPTIONAL ACCESSORIES)

**Warranty:** We offer one year warranty for our products from date of purchase. Within this period of time, we will repair it without charge for labor or parts. Warranty doesn't cover transportation costs nor does it cover a product subjected to misuse or accidental damage. Warranty repairs are subjected to inspection and evaluation by us.