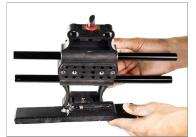

 Attach the 250mm Threaded Rods on the cage base plate and tighten the knob to secure properly.

 Attach the Accessory mounting bracket and tighten with the Allen key.

 Now insert 70mm Solid rod to attach the accessory mounting adapter and tighten it to secure it.

 Attach the one side handle & tighten the knob. For other handle you should insert 70mm Solid rod.

 Attach the cage top plate and tighten with the knob.

 Now loosen the top plate with the help of Allen key and insert 200 mm female rod inside the cage top plate as shown in the image.