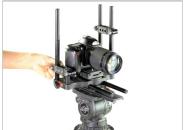

 Attach the one side handle & tighten the knob. For other handle you should insert 70mm Solid rod.

 Attach the cage top plate and tighten with the knob.

 Now loosen the top plate with the help of Allen key and insert 200 mm female rod inside the cage top plate as shown in the image.

 Now attach the top handle and tighten the knob to secure it properly.