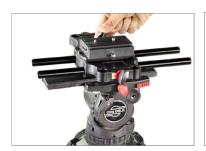

 Now mount the base plate on your fluid head and secure it properly with the help of knob.

 Now loosen the knob and pressing the pin to remove the quick release plate.

 Attach the camera with quick release plate and tighten the bolt to secure properly.
 Now mount the camera onto the Base plate and tighten the knob to secure it.