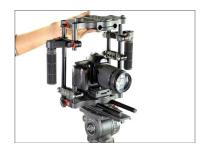

 Attach the one side handle & tighten the knob. For other handle you should insert 70mm Solid rod.

 Attach the cage top plate and tighten with the knob.

 Now loosen the top plate with the help of Allen key and insert 200 mm female rod inside the cage top plate as shown in the image.

 Now attach the top handle and tighten the knob to secure it properly.