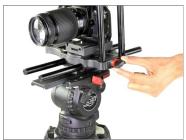

### Camera Cage Setup

 Insert the 300mm female threaded rod into the camera base and tighten with Allen key.

 Attach the quick release adapter base with the quick release plate of your tripod and tighten the bolt to secure properly.

 Now mount the base plate on your fluid head and secure it properly with the help of knob.

 Now loosen the knob and pressing the pin to remove the quick release plate.

 Attach the camera with quick release plate and tighten the bolt to secure properly.
 Now mount the camera onto the Base plate and tighten the knob to secure it.