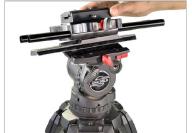

 Now mount the base plate on your fluid head and secure it properly with the help of knob.

 Now loosen the knob and pressing the pin to remove the quick release plate.

 Attach the camera with quick release plate and tighten the bolt to secure properly.
 Now mount the camera onto the Base plate and tighten the knob to secure it.