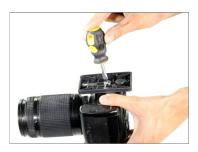

### Camera Cage Setup

 Insert the 300mm female threaded rod into the camera base and tighten with Allen key.

 Attach the quick release adapter base with the quick release plate of your tripod and tighten the bolt to secure properly.