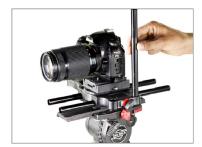

 Attach the one side handle & tighten the knob. For other handle you should insert 70mm Solid rod.

 Attach the cage top plate and tighten with the knob.

 Now loosen the top plate with the help of Allen key and insert 200 mm female rod inside the cage top plate as shown in the image.

 Now attach the top handle and tighten the knob to secure it properly.