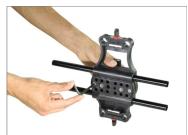

 Attach the 250mm Threaded Rods on the cage base plate and tighten the knob to secure properly.

 Attach the Accessory mounting bracket and tighten with the Allen key.

 Now insert 70mm Solid rod to attach the accessory mounting adapter and tighten it to secure it.

 Attach the one side handle & tighten the knob. For other handle you should insert 70mm Solid rod.

 Attach the cage top plate and tighten with the knob.

 Now loosen the top plate with the help of Allen key and insert 200 mm female rod inside the cage top plate as shown in the image.