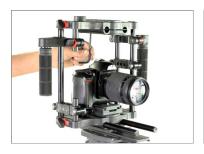

 Now attach the top handle and tighten the knob to secure it properly.

# YOUR FILMCITY POWER DSLR CAMERA CAGE ALL DRESSED UP AND READY TO GO!

(SHOWN WITH OPTIONAL ACCESSORIES)

**Warranty:** We offer one year warranty for our products from date of purchase. Within this period of time, we will repair it without charge for labor or parts. Warranty doesn't cover transportation costs nor does it cover a product subjected to misuse or accidental damage. Warranty repairs are subjected to inspection and evaluation by us.