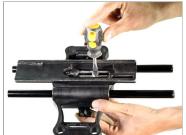

### Camera Cage Setup

 Insert the 300mm female threaded rod into the camera base and tighten with Allen key.

 Attach the quick release adapter base with the quick release plate of your tripod and tighten the bolt to secure properly.