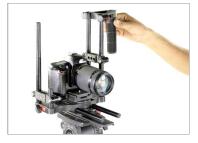

 Now attach the top handle and tighten the knob to secure it properly.

# YOUR FILMCITY POWER DSLR CAMERA CAGE ALL DRESSED UP AND READY TO GO!

(SHOWN WITH OPTIONAL ACCESSORIES)

**Warranty:** We offer one year warranty for our products from date of purchase. Within this period of time, we will repair it without charge for labor or parts. Warranty doesn't cover transportation costs nor does it cover a product subjected to misuse or accidental damage. Warranty repairs are subjected to inspection and evaluation by us.