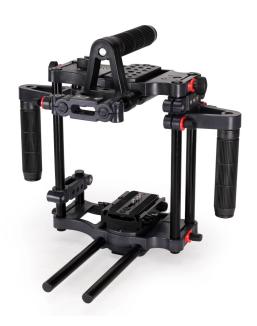

# YOUR FILMCITY POWER DSLR CAMERA CAGE ALL DRESSED UP AND READY TO GO!

(SHOWN WITH OPTIONAL ACCESSORIES)

**Warranty:** We offer one year warranty for our products from date of purchase. Within this period of time, we will repair it without charge for labor or parts. Warranty doesn't cover transportation costs nor does it cover a product subjected to misuse or accidental damage. Warranty repairs are subjected to inspection and evaluation by us.