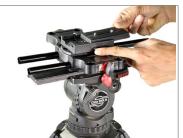

 Now mount the base plate on your fluid head and secure it properly with the help of knob.

 Now loosen the knob and pressing the pin to remove the quick release plate.

 Attach the camera with quick release plate and tighten the bolt to secure properly.
 Now mount the camera onto the Base plate and tighten the knob to secure it.