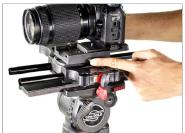

 Attach the one side handle & tighten the knob. For other handle you should insert 70mm Solid rod.

 Attach the cage top plate and tighten with the knob.

 Now loosen the top plate with the help of Allen key and insert 200 mm female rod inside the cage top plate as shown in the image.