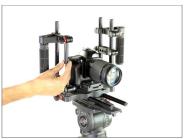

 Attach the 250mm Threaded Rods on the cage base plate and tighten the knob to secure properly.

 Attach the Accessory mounting bracket and tighten with the Allen key.

 Now insert 70mm Solid rod to attach the accessory mounting adapter and tighten it to secure it.

 Attach the one side handle & tighten the knob. For other handle you should insert 70mm Solid rod.

 Attach the cage top plate and tighten with the knob.

 Now loosen the top plate with the help of Allen key and insert 200 mm female rod inside the cage top plate as shown in the image.