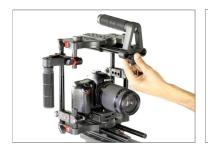

 Attach the one side handle & tighten the knob. For other handle you should insert 70mm Solid rod.

 Attach the cage top plate and tighten with the knob.

 Now loosen the top plate with the help of Allen key and insert 200 mm female rod inside the cage top plate as shown in the image.

 Now attach the top handle and tighten the knob to secure it properly.