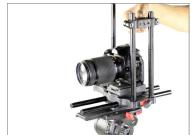

 Attach the 250mm Threaded Rods on the cage base plate and tighten the knob to secure properly.

 Attach the Accessory mounting bracket and tighten with the Allen key.

 Now insert 70mm Solid rod to attach the accessory mounting adapter and tighten it to secure it.

 Attach the one side handle & tighten the knob. For other handle you should insert 70mm Solid rod.

 Attach the cage top plate and tighten with the knob.

 Now loosen the top plate with the help of Allen key and insert 200 mm female rod inside the cage top plate as shown in the image.