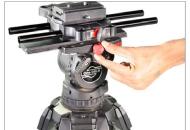

 Now mount the base plate on your fluid head and secure it properly with the help of knob.

 Now loosen the knob and pressing the pin to remove the quick release plate.

 Attach the camera with quick release plate and tighten the bolt to secure properly.
 Now mount the camera onto the Base plate and tighten the knob to secure it.